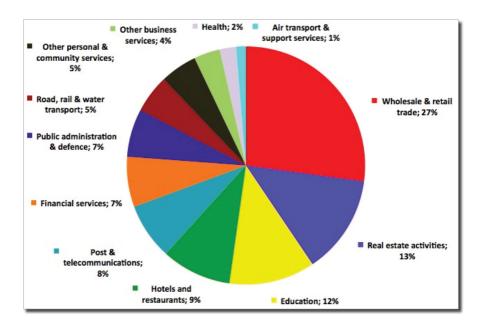

# 2.0. Why is trade in services part of the EAC Common Market?

ervices play an important role in terms of production, investment, employment and trade within our economies. This includes for the EAC Partner States of Uganda, Kenya, Tanzania, Rwanda and Burundi. In Uganda, services makes up half of the economy. Uganda currently spends approximately Shs. 16 trillion on trade in services. Figure 1 shows how these resources in our economy are spread between sectors. Three service sectors make up over half the total; these are wholesale and retail trade, real estate, and education.

Figure 1: Services in the Ugandan economy, a breakdown (2009/10, % shares)

EAC Partner States, recognising the importance of services to their respective economies and the benefits to be gained from increased competition, efficiency, and economies of scale, have undertaken to liberalise trade in services. Greater trade in services could result in increased overall growth. A Common Market for trade in services allows the EAC to develop into a single market by leading to harmonisation of rules and regulations and thus increasing the size of the market, making it more attractive for domestic and foreign investors.